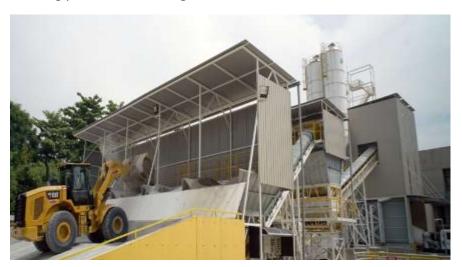

We will be visiting Lafarge Concrete Plant situated at Jalan Kilang, Petaling Jaya. The wet plant at Jalan Kilang, has a rated production capacity of 200m3/hr. The visit include a tour of the storage and handling of raw materials, laboratory testing of materials, batching plant and batching cabin.

Lafarge Concrete PJ Plant